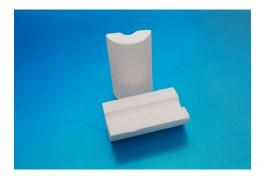

## **Calcium Silicate Pipe Cover**

Calcium Silicate Pipe Cover is a new type of insulation material, which adopts silica, calcium oxide and reinforced fiber as raw material, and is made through stirring, heating, gelling, molding, steaming, curing and drying process. It is a light weight and multiporous thermal insulation material, mainly used for equipment and pipelines in power station, oil &gas, steam pipes, metallurgy and chemical industry etc.