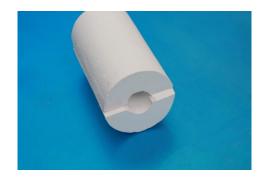

## **Calcium Silicate Pipe Cover**

Calcium Silicate Pipe Cover is a new type of insulation material, which adopts silica, calcium oxide and reinforced fiber as raw material, and is made through stirring, heating, gelling, molding, steaming, curing and drying process. It is a light weight and multiporous thermal insulation material, mainly used for equipment and pipelines in power station, oil &gas, steam pipes, metallurgy and chemical industry etc.