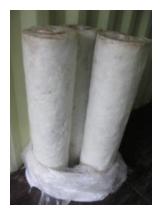

## **Ceramic Fiber Pipe**

Ceramic fiber pipe is designed according to user requirements, using the loose cotton through the wet vacuum suction molding made unit weight after drying, make different calcine, specifications, models,performance of various kinds of fiber products